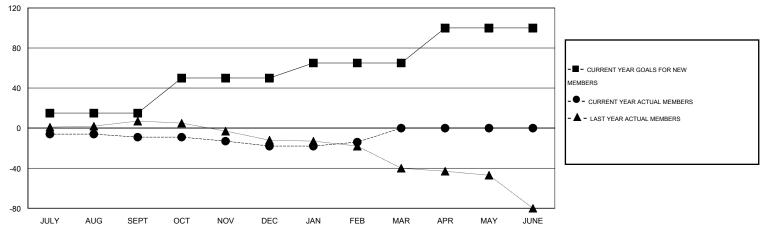

## **LOCATION ILLINOIS**

| 21 |  | Λ. |  |  |
|----|--|----|--|--|
|    |  |    |  |  |
|    |  |    |  |  |

| Clubs                 |                  |           |                  |                  | Members               |                    |                                     |                    |                  |
|-----------------------|------------------|-----------|------------------|------------------|-----------------------|--------------------|-------------------------------------|--------------------|------------------|
| RESULTS FOR 2015-2016 |                  |           |                  |                  | RESULTS FOR 2015-2016 |                    |                                     |                    |                  |
| QUARTER               | NEW CLUB<br>GOAL | NEW CLUBS | DROPPED<br>CLUBS | NET<br>GAIN/LOSS | QUARTER               | NEW MEMBER<br>GOAL | CHARTER AND<br>NEW MEMBERS<br>ADDED | DROPPED<br>MEMBERS | NET<br>GAIN/LOSS |
| JULY/AUG/SEPT         | 0                | 0         | 0                | 0                | JULY/AUG/SEPT         | 15                 | 21                                  | 30                 | -9               |
| OCT/NOV/DEC           | 1                | 0         | 0                | 0                | OCT/NOV/DEC           | 35                 | 13                                  | 22                 | -9               |
| JAN/FEB/MAR           | 0                | 0         | 0                | 0                | JAN/FEB/MAR           | 15                 | 21                                  | 17                 | 4                |
| APR/MAY/JUNE          | 1                | 0         | 0                | 0                | APR/MAY/JUNE          | 35                 | 0                                   | 0                  | 0                |